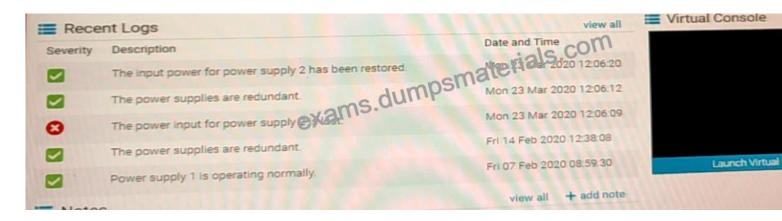

# **NEW QUESTION 41**

A system engineer has a 14G Dell EMC Poweredge server with an amber light blinking. The engineer must pull a SupportAssist

collection before calling Dell Support to evaluate what the potential problem. Use the simulator to collect and view the SupportAssist collection.

Send us your suggestion for this simulation task.