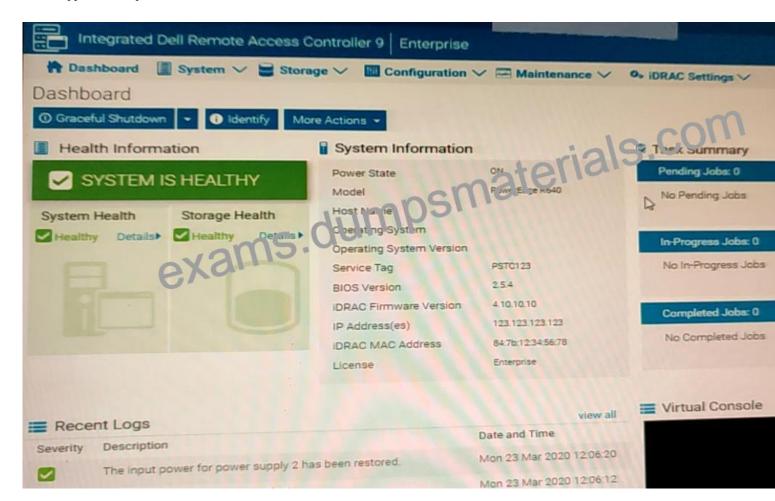

# **NEW QUESTION 41**

A system engineer has a 14G Dell EMC Poweredge server with an amber light blinking. The engineer must pull a SupportAssist

collection before calling Dell Support to evaluate what the potential problem. Use the simulator to collect and view the SupportAssist collection.

Send us your suggestion for this simulation task.