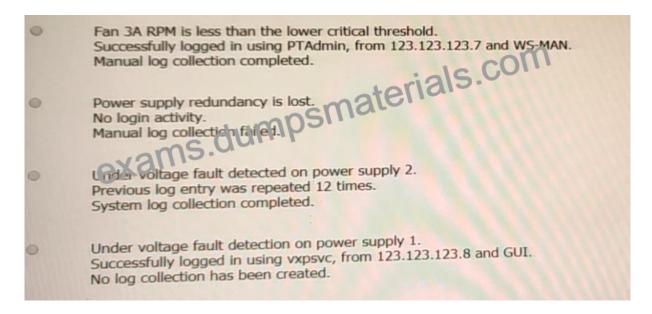

# **NEW QUESTION 41**

A system engineer has a 14G Dell EMC Poweredge server with an amber light blinking. The engineer must pull a SupportAssist

collection before calling Dell Support to evaluate what the potential problem. Use the simulator to collect and view the SupportAssist collection.

Send us your suggestion for this simulation task.